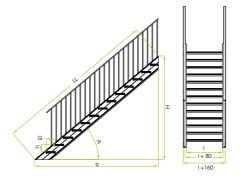

# GATES & FENCES

A range of systems offering a variety of contemporary aluminium gates. The comprehensive range provides options for swing or sliding gates, with either single or double leaves. The many design options available offer wrought iron or wood style gates, straight, horizontal, or inclined and open or closed slats.

The aluminium profiles can be painted in any of Smart's colour ranges and come with a 25 paint finish guarantee (exclusions apply).

| PRODUCT INFORMATION |                                                               |  |
|---------------------|---------------------------------------------------------------|--|
| Product:            | Gates & Fences                                                |  |
| Туре:               | Outdoor Living                                                |  |
| Available from:     | Coming soon                                                   |  |
| For further info:   | Contact your Area Sales<br>Manager to discuss<br>requirements |  |