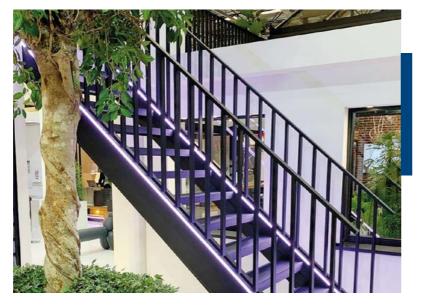

### STAIRCASE

Bayamo 714 Series Custom-Made Aluminium Staircase

A range of aluminium sections developed for residential and commercial use. The system is ideal for constructing straight staircases to any ordered size. Featuring easy assembly and installation, aluminium staircases can lend an unmistakably modern and industrial look to projects and look just as good indoors as outdoors.

- Easy assembly and installation
- Indoor or outdoor use
- Available in all Smart colour ranges
- Smart 25 year paint finish guarantee
- Made in France
- VOC emissions : Class A