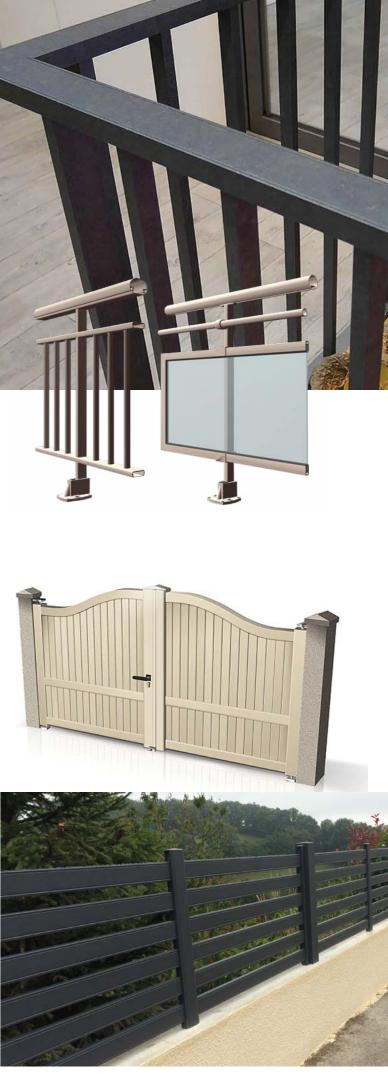

### STAIRCASE

Bayamo 714 Series Custom-Made Aluminium Staircase

A range of aluminium sections developed for residential and commercial use. The system is ideal for constructing straight staircases to any ordered size. Featuring easy assembly and installation, aluminium staircases can lend an unmistakably modern and industrial look to projects and look just as good indoors as outdoors.

- Easy assembly and installation
- Indoor or outdoor use
- Available in all Smart colour ranges
- Smart 25 year paint finish guarantee
- Made in France
- VOC emissions : Class A

## RAILINGS

Macassar is a range of aluminium profiles designed to create railings, with options allowing straight sections, ramps, or arches, with cross bars, glazed sections or ship style.

Assembly and installation is straightforward. The system is suitable for direct fixing onto a surface such as a patio or decking, onto a low wall or in stairways.

| PRODUCT INFORMATION |                                                               |  |
|---------------------|---------------------------------------------------------------|--|
| Product:            | Railings                                                      |  |
| Туре:               | Outdoor Living                                                |  |
| Available from:     | Coming soon                                                   |  |
| For further info:   | Contact your Area Sales<br>Manager to discuss<br>requirements |  |

# GATES & FENCES

A range of systems offering a variety of contemporary aluminium gates. The comprehensive range provides options for swing or sliding gates, with either single or double leaves. The many design options available offer wrought iron or wood style gates, straight, horizontal, or inclined and open or closed slats.

The aluminium profiles can be painted in any of Smart's colour ranges and come with a 25 paint finish guarantee (exclusions apply).

| PRODUCT INFORMATION |                                                               |  |
|---------------------|---------------------------------------------------------------|--|
| Product:            | Gates & Fences                                                |  |
| Туре:               | Outdoor Living                                                |  |
| Available from:     | Coming soon                                                   |  |
| For further info:   | Contact your Area Sales<br>Manager to discuss<br>requirements |  |