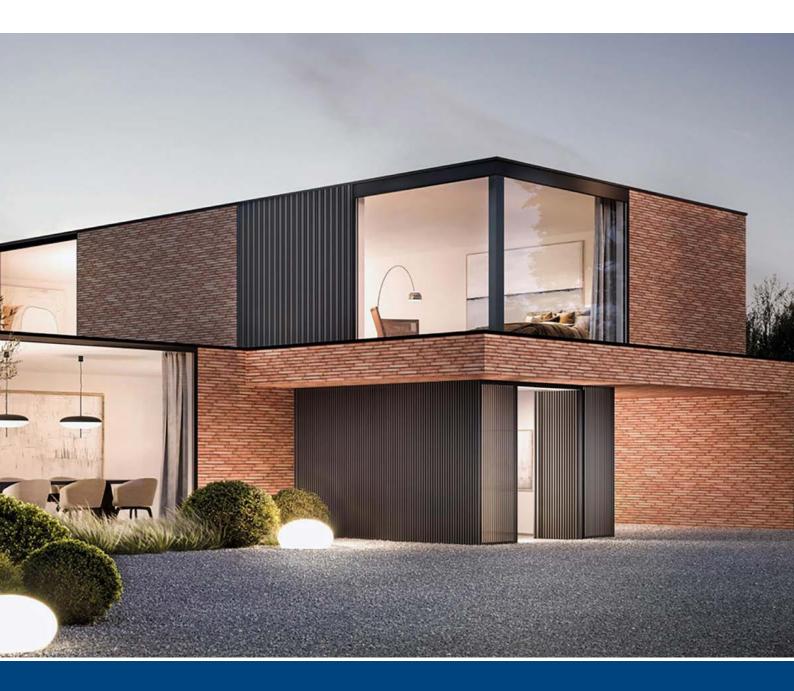

### Contemporary aluminium cladding for any home

The DecoWall facade system can enhance the aesthetic appearance of a home, adding a modern and contemporary decorative feature. The system consists of a basic profile that is mounted against the facade with the finishing profiles simply clicked on. Once attached, the fixing details are invisible lending a sleek appearance to the façade. There is a choice of four different finishing profiles for vertical application and one for horizontal.