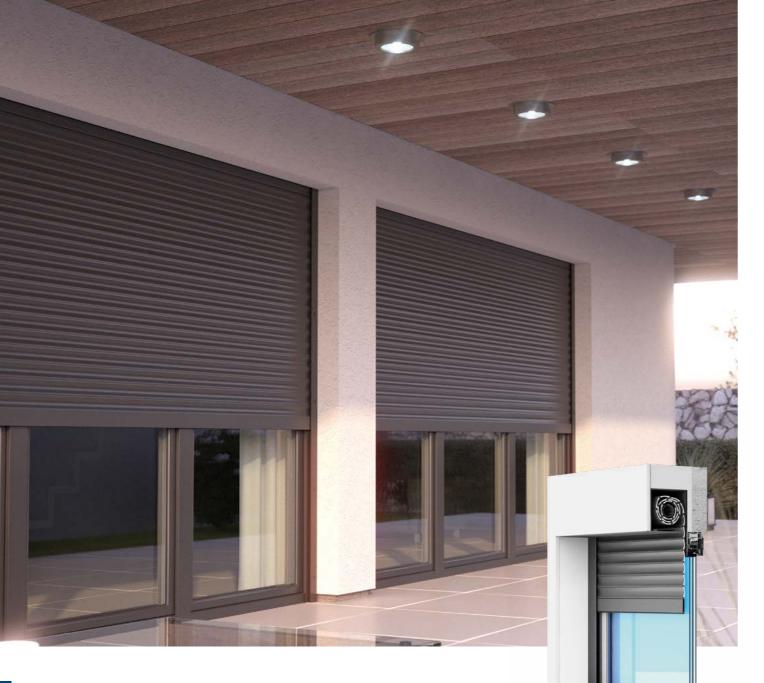

## ROLLER SHUTTERS

Flush mounted roller shutters

Roller shutters provide protection against weather and offer peace of mind. With two options available, adaptive roller shutters for existing buildings, and flush roller shutters designed primarily for new buildings, this system can be operated either manually or with automatic gearing from a remote, switch or key controls.

The system is made from aluminium, ensuring its durability and resistance to abrasion and weathering. Roller shutters can be painted in any Smart colour range and comes with a 25 year paint finish guarantee (exclusions apply).

| PRODUCT INF       | PRODUCT INFORMATION                                           |  |  |
|-------------------|---------------------------------------------------------------|--|--|
| Product:          | Roller Shutters                                               |  |  |
| Туре:             | Exterior Wall                                                 |  |  |
| Available from:   | Coming soon                                                   |  |  |
| For further info: | Contact your Area Sales<br>Manager to discuss<br>requirements |  |  |