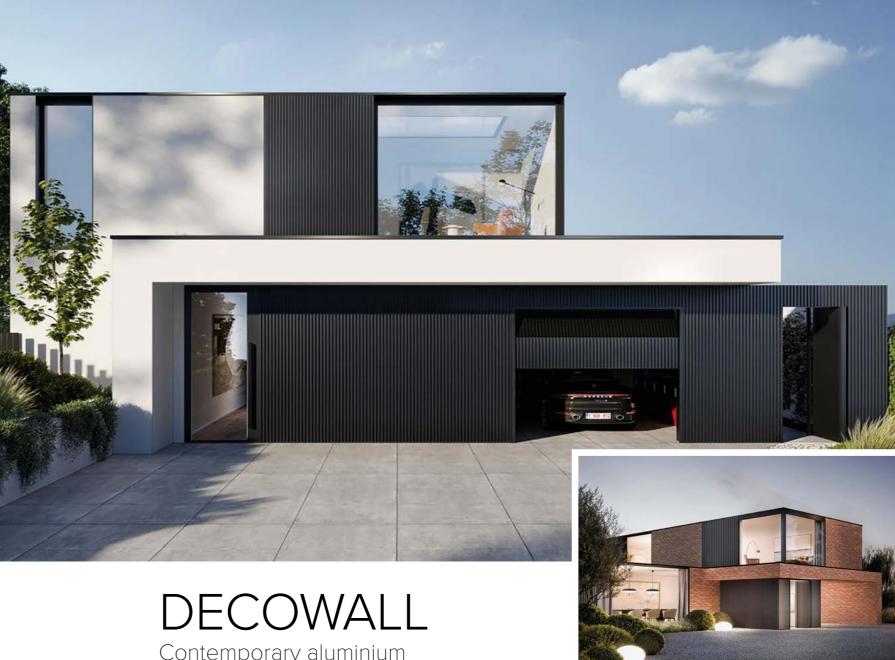

### Contemporary aluminium cladding for any home

The DecoWall facade system can enhance the aesthetic appearance of a home, adding a modern and contemporary decorative feature. The system consists of a basic profile that is mounted against the facade with the finishing profiles simply clicked on. Once attached, the fixing details are invisible lending a sleek appearance to the façade. There is a choice of four different finishing profiles for vertical application and one for horizontal.

#### PRODUCT INFORMATION

| Product:          | DecoWall                                                     |
|-------------------|--------------------------------------------------------------|
| Туре:             | Exterior wall                                                |
| Available from:   | Available now                                                |
| For further info: | Contact you Area<br>Sales Manager to<br>discuss requirements |