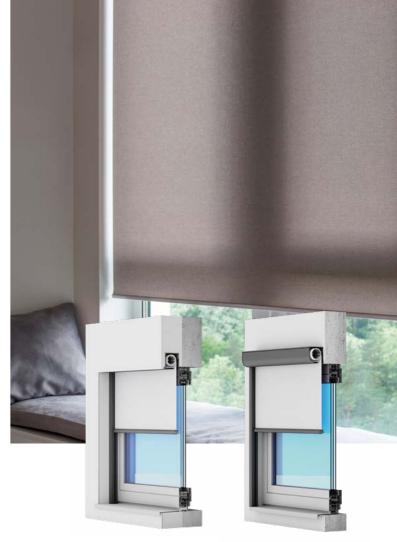

# SUNSHADES

The Sunshade system is ideal for applications that experience excess sunlight or require an additional option for privacy. With adjustable settings and fabric options, the versatile system is suitable for any room in the house.

### Swatches Range

### PRODUCT INFORMATION

| Product: | Sunshades     | Available from:   | Coming soon                                                   |
|----------|---------------|-------------------|---------------------------------------------------------------|
| Туре:    | Exterior Wall | For further info: | Contact your Area Sales<br>Manager to discuss<br>requirements |