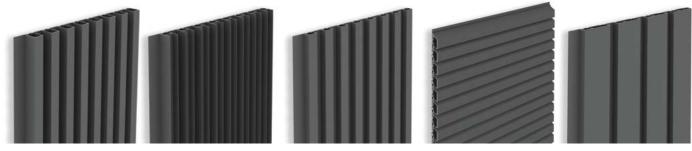

### Contemporary aluminium cladding for any home

The DecoWall facade system can enhance the aesthetic appearance of a home, adding a modern and contemporary decorative feature. The system consists of a basic profile that is mounted against the facade with the finishing profiles simply clicked on. Once attached, the fixing details are invisible lending a sleek appearance to the façade. There is a choice of four different finishing profiles for vertical application and one for horizontal.