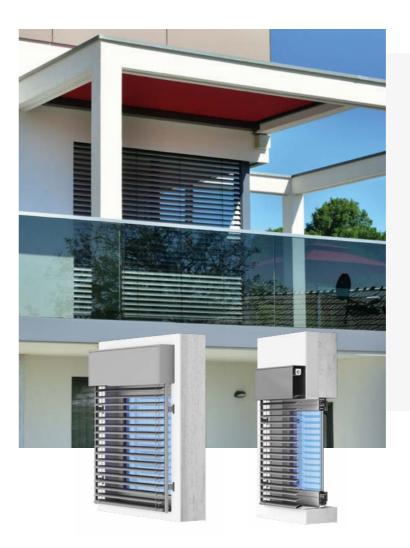

## VENETIAN BLINDS

Venetian blinds are modern, elegant window and door covers which are installed on the outside of buildings. They are an excellent barrier for applications where there can be excessive can be excessive sunlight, and can be adjusted to vary the amount of light and heat of light and heat entering the room. In addition to the practical benefits, Venetian blinds can be an aesthetic addition to a building. The system features a simple and modern design, ideal for applications where windows or glass facades have a large surface area.

| PRODUCT INFORMATION |                 |                      |                                                               |
|---------------------|-----------------|----------------------|---------------------------------------------------------------|
| Product:            | Venetian Blinds | Available from:      | Coming soon                                                   |
| Туре:               | Exterior Wall   | For further<br>info: | Contact your Area Sales<br>Manager to discuss<br>requirements |